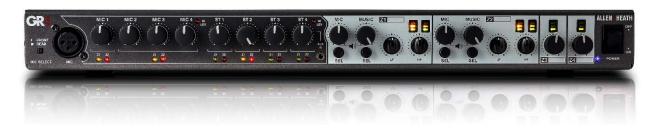

## GR4 4 ZONE MIXER

The GR4 is a 4 zone mixer in a 1U chassis.

Dip switches allow for simple setup – no PC needed. GR4 can be remote controlled thru the PL-14 remote controller or any Logic remote.

GR4 offers 4 stereo inputs and 4 mic inputs with analogue EQ on industry standard Phoenix connectors, plus 4 zone outputs.

GR4 can control 2 stereo zones and 2 additional mono zones (4 zones total).

Other features include primary and secondary mic modes, EVAC mode for alarm situations, and jukebox mode (setting a priority line input to override background music).

## **Key Features**

- 2 Stereo zones, 2 mono zones
- Ducker
- Jukebox mode
- Remote control thru PL-14

## **Benefits**

- Emergency mic mode
- EVAC input
- Crossfading