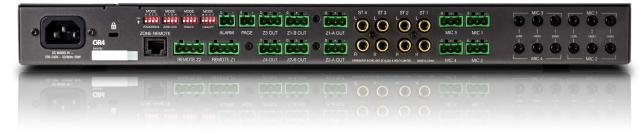

## GR4 4 ZONE MIXER

The GR4 is a 4 zone mixer in a 1U chassis.

Dip switches allow for simple setup – no PC needed. GR4 can be remote controlled thru the PL-14 remote controller or any Logic remote.

GR4 offers 4 stereo inputs and 4 mic inputs with analogue EQ on industry standard Phoenix connectors, plus 4 zone outputs.

GR4 can control 2 stereo zones and 2 additional mono zones (4 zones total).

Other features include primary and secondary mic modes, EVAC mode for alarm situations, and jukebox mode (setting a priority line input to override background music).