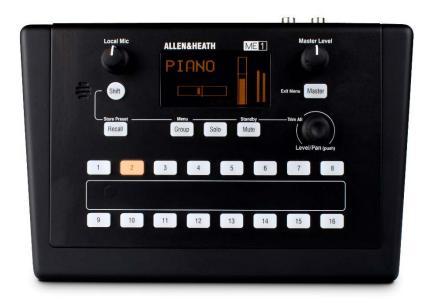

## ME-1 Networked personal mixer

The ME-1 personal mixer is a small 40 channel mixer with a mono/stereo or headphone output.

The OLED display provides information about level, selected audio source, etc.

The ME-1 is connected by standard Cat5e Ethernet cabling and can be distributed thru standard IT hardware.

16 buttons provide a single audio channel or a group of audio channels.

The ME series can be used for audio distribution (break out rooms, translation, dressing rooms etc) or as a personal monitoring system for musicians.

## **Key Features**

- 40 Channel mixer
- POE / DC powered
- Ethernet L2 audio transport
- 16 Assignable keys
- Headphone or line output

## **Benefits**

- Unlimited number on 1 network
- Preset recall / store on USB
- OLED display
- Group or single channel
- Solo mode